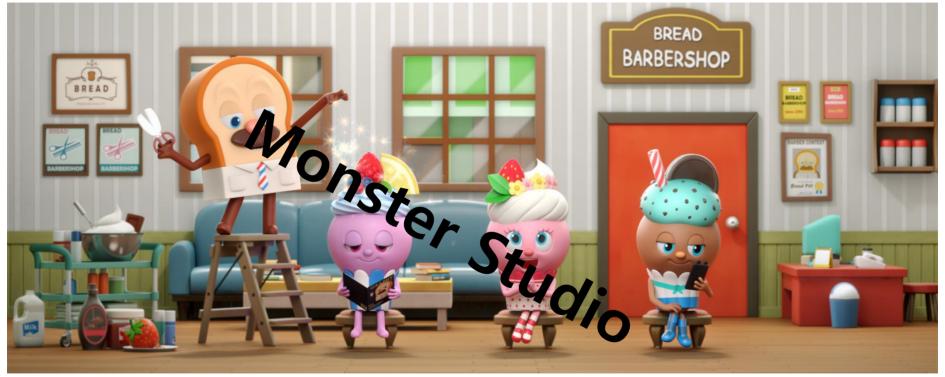

# Colorful makeover show of desserts!

In Bakery Town, Mr. Bread is a slice of bread who is a best barber in town.

All the desserts in town come to his barbershop to have their decorations styled.

# 04 Characters

Bakery Town Genius Barber Passionate Assistant Charismatic Cashier

Bread Barbershop Dog

# 04 Characters

Macaron

Bakery Town Top Idol

**Ice Cream** 

**Food Lover** 

**Pretzel** 

Passionate Police Officer