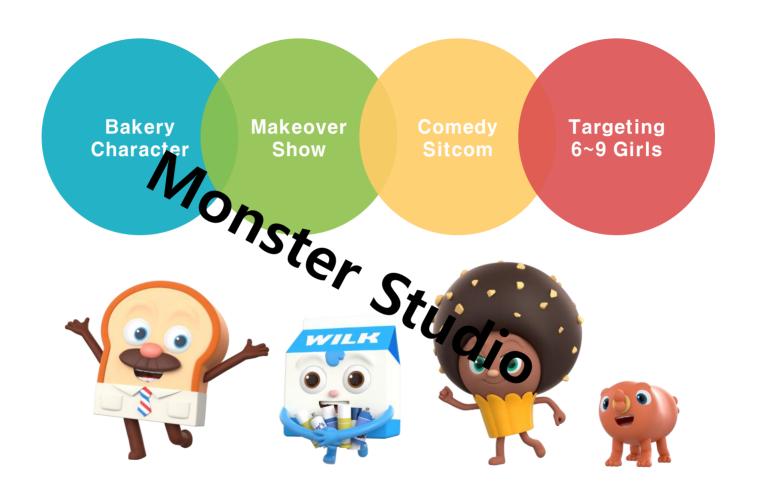

# 02 Bread Barbershop\_Format

| Title     | Bread Barbershop                                                               |  |  |  |  |  |  |  |
|-----------|--------------------------------------------------------------------------------|--|--|--|--|--|--|--|
| Type      | TV Animation                                                                   |  |  |  |  |  |  |  |
| Concept   | Season 1: 7.5min X 39eps<br>Season 2: 11min X 26eps<br>Season 3: 11min X 26eps |  |  |  |  |  |  |  |
| Format    | 3D CG Animation Full 3D Animation(HD) + 2D Animation                           |  |  |  |  |  |  |  |
| Stanre    | Comedy Sitcom                                                                  |  |  |  |  |  |  |  |
| Target    | 6~9 kids, 20~30 females                                                        |  |  |  |  |  |  |  |
| Broadcast | Season1 2019.01<br>Season2 2020.07<br>Season3 2022.01                          |  |  |  |  |  |  |  |
| Company   | Monster Studio                                                                 |  |  |  |  |  |  |  |

# 03 Concept

# Colorful makeover show of desserts!

In Bakery Town, Mr. Bread is a slice of bread who is a best barber in town.

All the desserts in town come to his barbershop to have their decorations styled.

# 04 Characters

Bakery Town Genius Barber Passionate Assistant Charismatic Cashier

Bread Barbershop Dog

# 04 Characters

Macaron

Bakery Town Top Idol

**Ice Cream** 

**Food Lover** 

**Pretzel** 

Passionate Police Officer