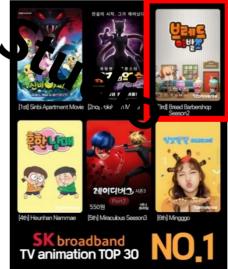

# OB Bread Barbershop Performance

- Free TV- 1st rank in view rating from terrestrial TV channels
- Pay TV- 1st rank in view rating from 20 kid channels
- · Achieved more than 50% of target rating on all kids channels (6-9years girls)

#### **IPTV** performance

· IPTV (KT Olleh, Stroadband) TV animation No. 1

- 4 Episodes in KT Olleh arigation TOP100

| Rank | Title                        |
|------|------------------------------|
| 1    | Bread Barbershop 2 Episode 5 |
| 2    | Bread Barbershop 2 Episode 4 |
| 3    | 바이트초이카                       |
| 4    | Bread Barbershop 2 Episode 2 |
| 5    | Bread Barbershop 2 Episode 3 |
| 6    | 파워레인저 루팡포스VS패트롤포스            |
| 7    | 파워레인저 루팡포스VS패트롤포스            |
| 8    | 바이트초이카                       |
| 9    | 원피스                          |
| 10   | 명탐정코난                        |