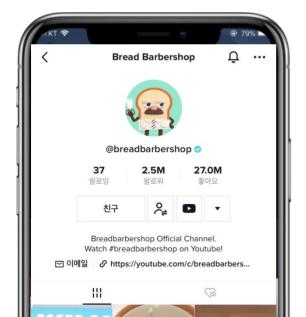

# YouTube / IP popularity

- · 1.2M subscribers in years
- The 1nd rank of Korea animation YouTube subscribers in 2016~2019

**Subscriber** 

1.2M

click

546M

EP4 Hello Sausage 190M

EP1 Best Cupcake 27M