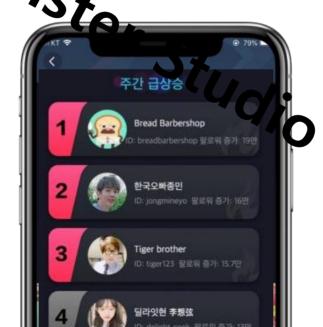

# 10 Tik Tok

**Monthly increasing** 

Subscriber 2.5M

Like 27M

Weekly increasing

Subscriber 200,000

Rank 1st

First episode view