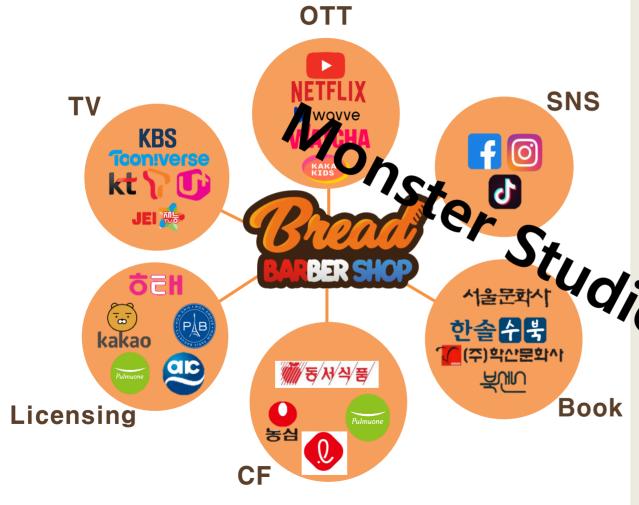

# 06 Partners

- 9 Toy Licensees
- 5 Stationenry Licensees
- 14 Pubishing Licensees
- 7 Homeware Licensees
- 11 Food Licensees
- 6 Clothing Licensees
- Mobile Game License
- Musical License
- Ocontract with CJ EnM for distribution agent
- Broadcasting on KBS, Tooniverse, Nickelodeon
  - etc. 10channels
- Streaming on NETFLIX, Watcha, Wavve etc.
  - 8 platforms
- O Commercial with Nongshim, Pulmuone etc.
- Lotte Hotel License
- Kids Hairshop License