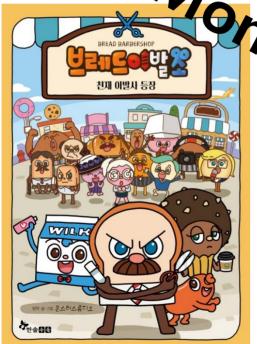

# Colorful makeover show of desserts!

In Bakery Town, Mr. Bread is a slice of bread who is a best barber in town.

All the desserts in town come to his barbershop to have their decorations styled.

# 04 Characters

Bakery Town Genius Barber Passionate Assistant Charismatic Cashier

Bread Barbershop Dog

# 04 Characters

Macaron

Bakery Town Top Idol

**Ice Cream** 

**Food Lover** 

**Pretzel** 

Passionate Police Officer