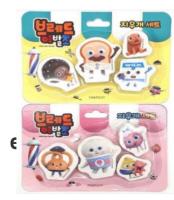

# Partners (80 companies and over 250 items)

coupang play

 Production investment from LG U+ for Bread Barbershop side contents

# 12 Oversea Products

Chinese

리에서도 놀림은 멈추지 않았어요. 꼬마 컵케이 a라서 엄마에게 달려갔고, 다른 컵케이크

빅헤드는 이발소 안을 들여다봤어요. 안에서는 놀 라운 마술이 펼쳐지고 있었답니다. 이발사 브레드의 손끝만 닿았을 뿐인데 재료들이 마치 정해진 길이 있 다는 듯 자연스럽게 블루베리 머핀의 머리 위를 장식 하고 있었죠.