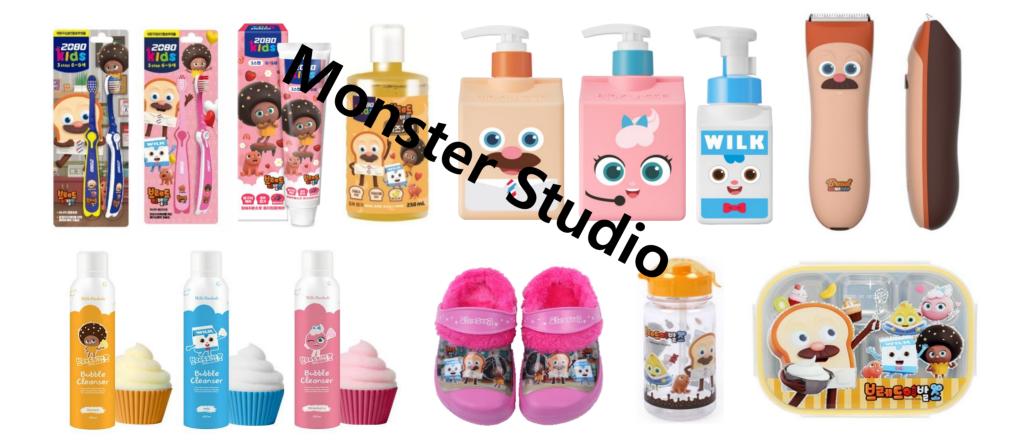

# 06 Partners

- 9 Toy Licensees
- 5 Stationenry Licensees
- 14 Pubishing Licensees
- 7 Homeware Licensees
- 11 Food Licensees
- 6 Clothing Licensees
- Mobile Game License
- Musical License
- Ocontract with CJ EnM for distribution agent
- Broadcasting on KBS, Tooniverse, Nickelodeon
  - etc. 10channels
- Streaming on NETFLIX, Watcha, Wavve etc.
  - 8 platforms
- O Commercial with Nongshim, Pulmuone etc.
- Lotte Hotel License
- Kids Hairshop License

# Partners (80 companies and over 250 items)

coupang play

 Production investment from LG U+ for Bread Barbershop side contents

# 12 Oversea Products

Chinese

리에서도 놀림은 멈추지 않았어요. 꼬마 컵케이 a라서 엄마에게 달려갔고, 다른 컵케이크

빅헤드는 이발소 안을 들여다봤어요. 안에서는 놀 라운 마술이 펼쳐지고 있었답니다. 이발사 브레드의 손끝만 닿았을 뿐인데 재료들이 마치 정해진 길이 있 다는 듯 자연스럽게 블루베리 머핀의 머리 위를 장식 하고 있었죠.