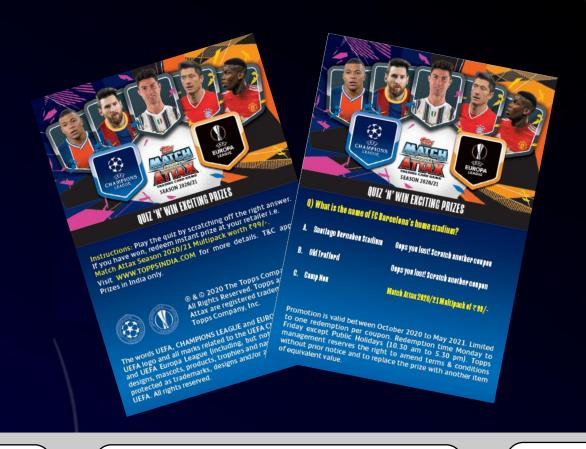

### Quiz N Win Instant Gratification

Consumer buys the product, lucky packs include Quiz n Win coupon Consumer plays Quiz n Win and scratches the answer. Right answer reveals the prize

Consumer redeems the prize instantly at the retail store by submitting the coupon.