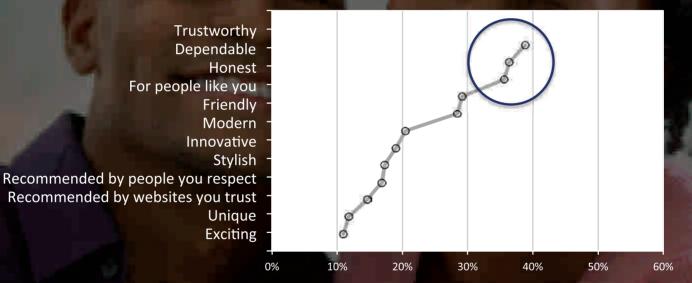

## Westinghouse is Trustworthy, Dependable, Honest

Source: Spring 2013 Brand Strength Study