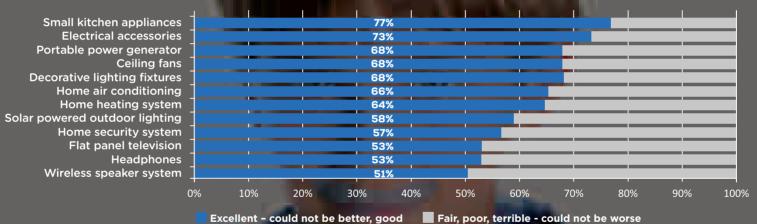

### **Westinghouse Means Quality in Many Categories**

Source: Spring 2013 Brand Strength Study