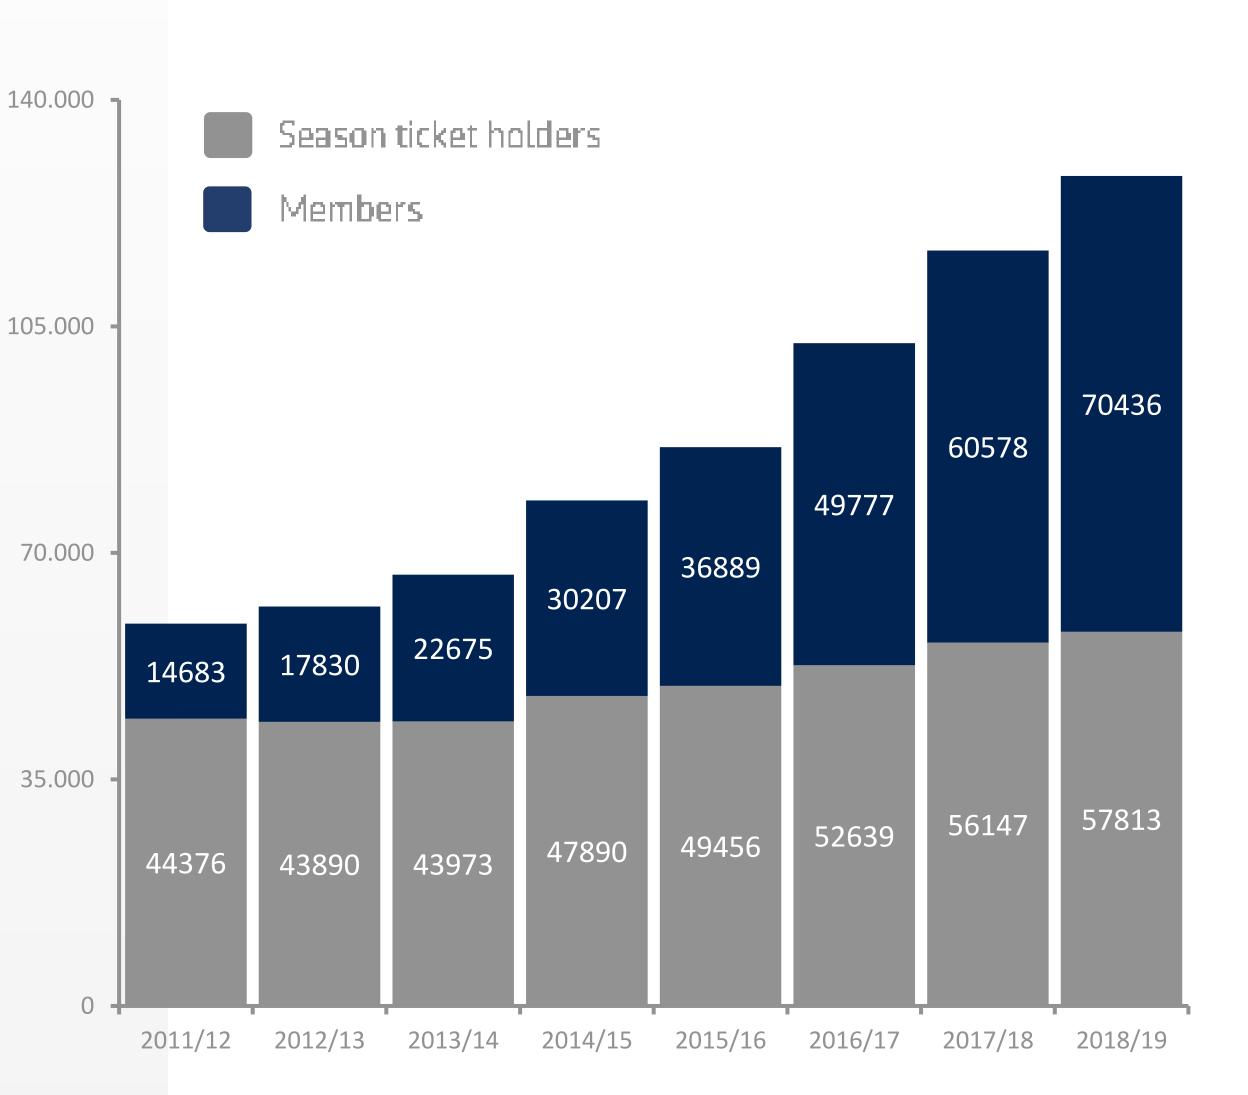

### Membership growth

with age under 40

29%

club members with age under 18

23% women