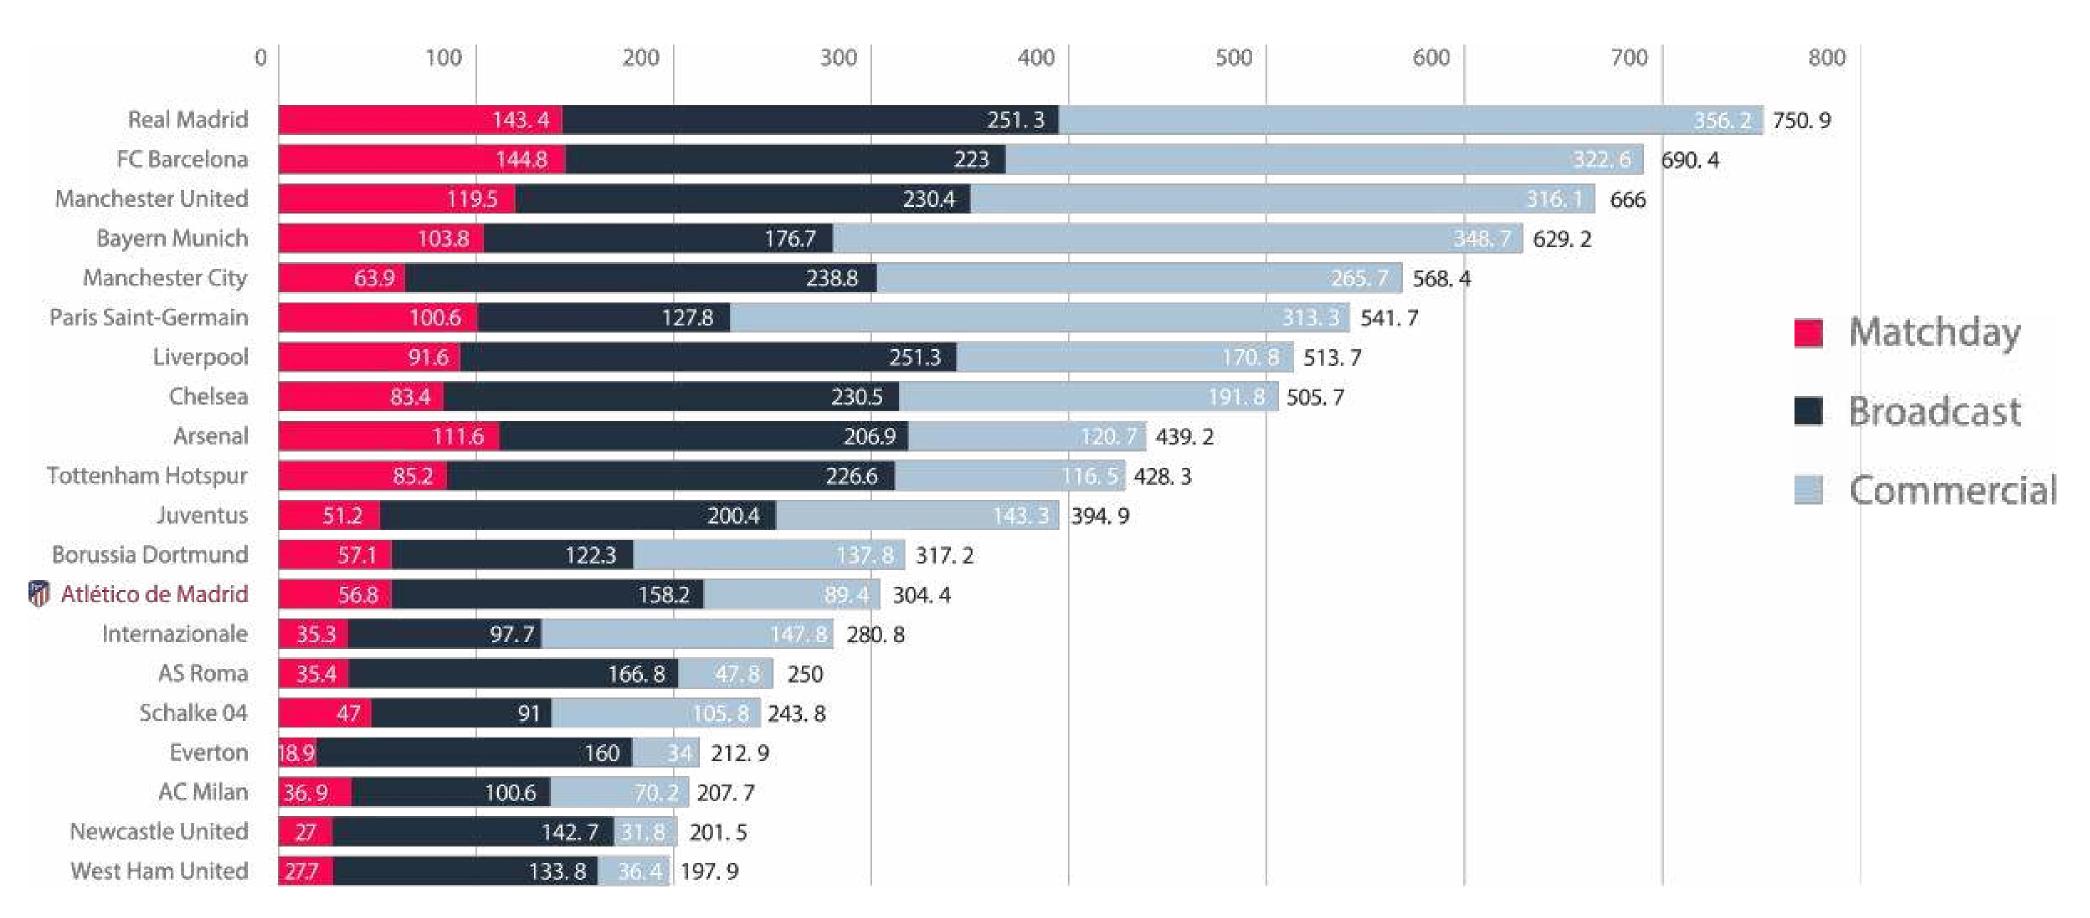

### 13th in revenues

Deloitte Football Money League's top 20 2017/18 operational revenue profile (€m)