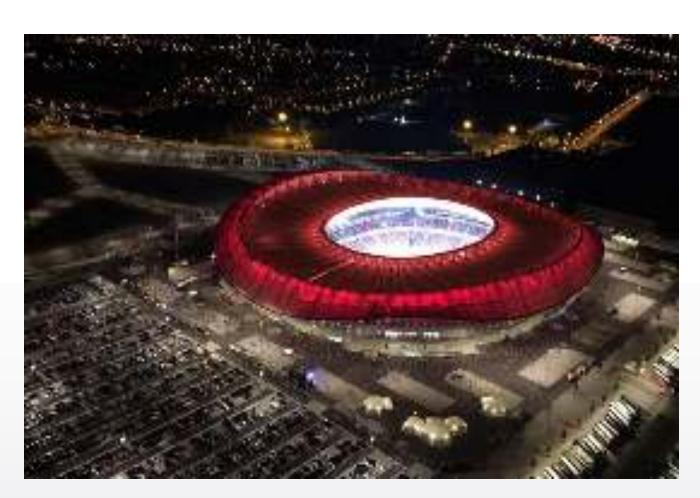

## The best partners

- $\star$  The Wanda Metropolitand is the first 100% LED and 100% IP stablum in Europe.
- World class screen system.
- State of the art connectivity.

Global benchmark in LED. screens and artificial intelligence.

## The place to be in Madrid

Numbers since opening (18 months):

Spectators

Average attendance

Tickets Sold

Tickets sold to foreign visitors