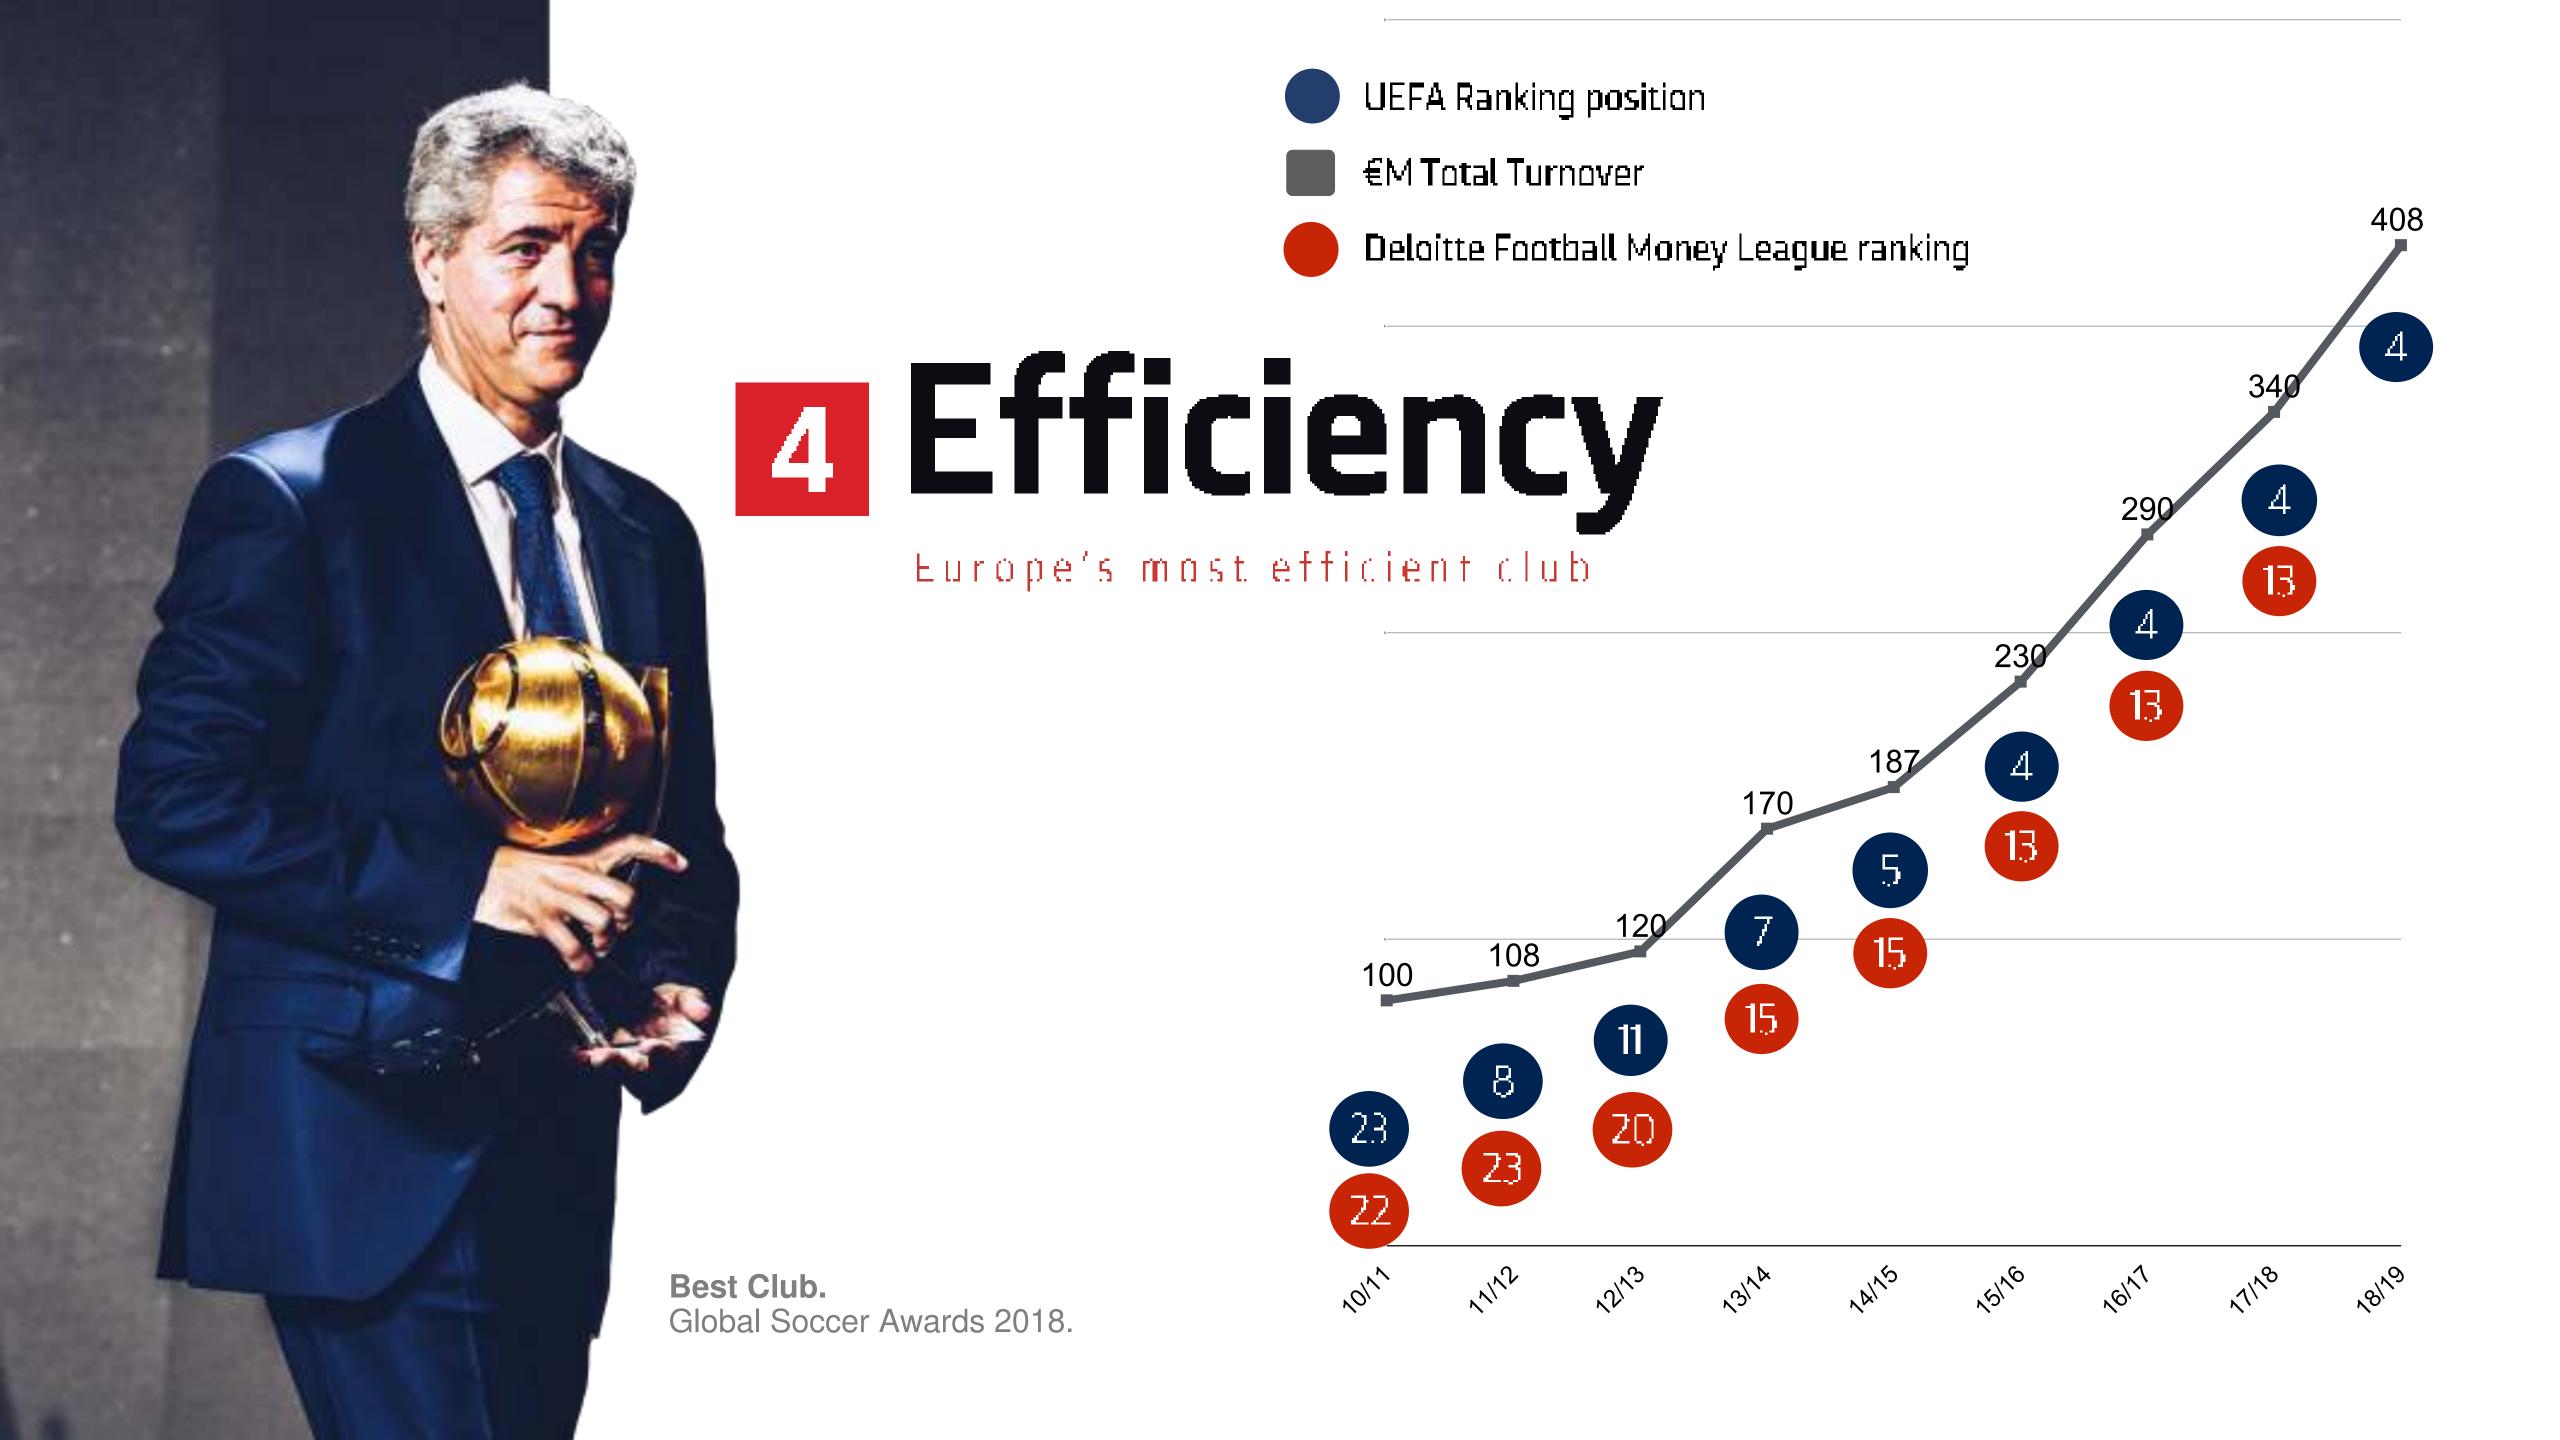

## 2 2nd in UEFA ranking

LAST 10 YEARS RANKING

- 2. Atlético de Macric
- B. TCBarrelora
- Z I LC Bayern

Source: UEFA

- 1. Real Macrid 6 Manchester City
  - 7 P5()
  - S. Liverboon.
  - 9. Arsenal
- 5. Juventus 10. Manchester United.