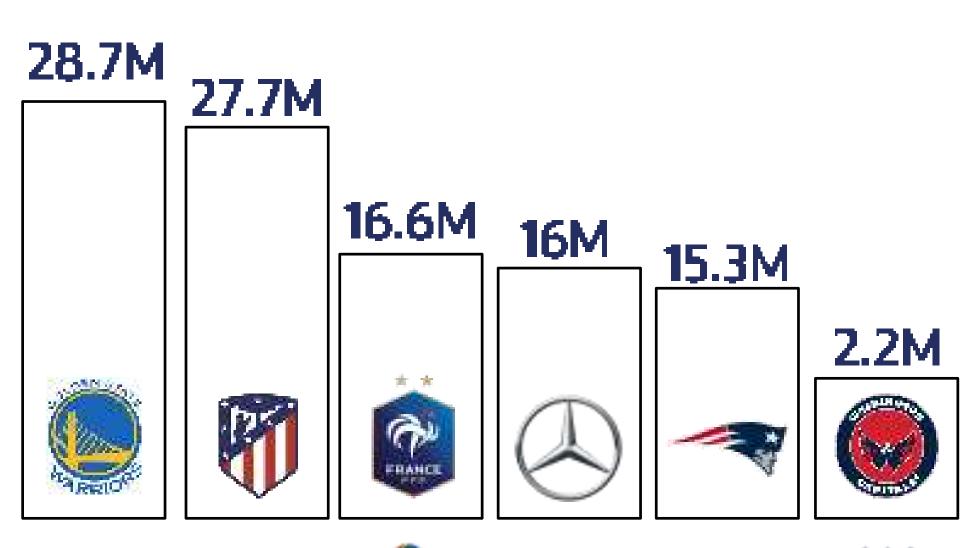

#### TOP COUNTRIES

- Mexico.
- 2 Brazili
- 3. Egypti
- 4. Indonesia.
- 5. Spain

Comparison between Atlético de Madrio's Facebook, Twitter and Instagram accounts and those of the NHL, NFL , Fl and the World Cup champions.