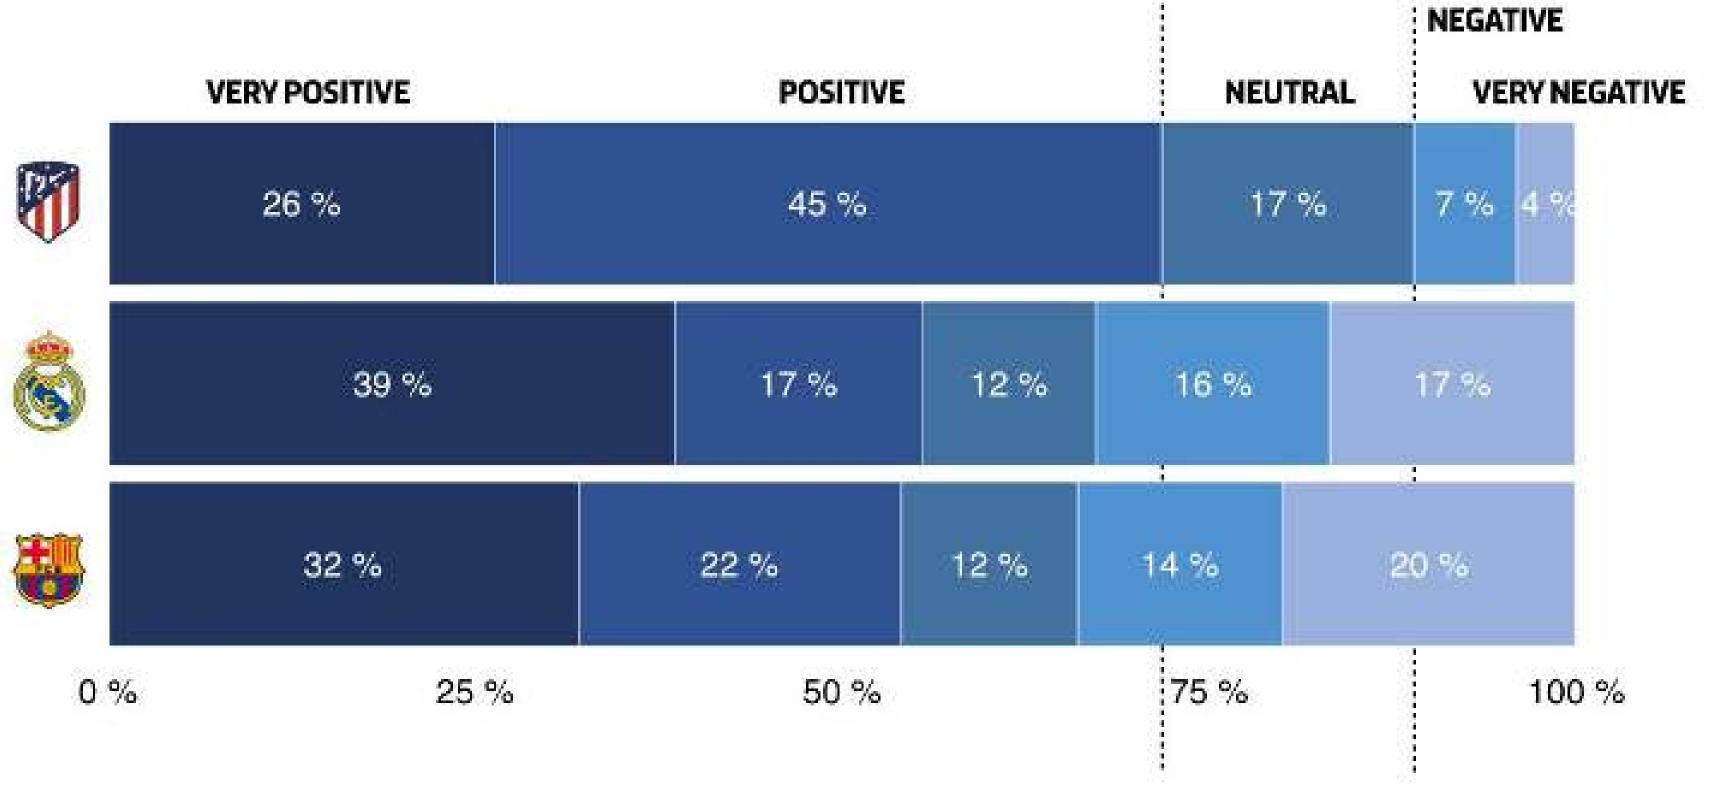

itles than any other manager: 7.



## **8** World's largest club Academy

TRAINING AND WORK CULTURE

- · High performance teams: 24 trophies last season.
- Education: 1,500 boys & girls.



# We are much more than Madrid

- Academy (40 countries)
- Atlético San Luis in LigaMX (Mexico)
- Wanda program (China)
- Tata program (India)
- Israel (Hapoel Beer Sheva partnership)



### ATLÉTICO E MADRID

### **EMOTIONAL**

Heart, Love, Passion Loyalty, Tradition, Embrace, Passion

"Courage and Heart"

### COMMITTED

Team first, Work as way to success, Courageous, Strength through adversity, never give up

"Never Stop Believing"

### REBEL

Innovation, Evolve, Challenge, Adapt, Ambition, Take risks

"Re-Inventing is part of our DNA"

**LEGACY: A UNIQUE FEELING SINCE 1903** 

## Strong reputation





### Perception























### Membership growth



with age under 40

29%

club members with age under 18

23% women





## Global footprint

AMERICAS

(ARC, 5RA CAN. CO., MEX. USA)

34.8 M

"VERY INTERESTED" in ATM

\*\*\*\*\*\*\*

医布勒尔克氏试验 縣 費

00000

00000

\*\*\*

金属 经保证 医多线

化化二甲烷烷 化二甲烷二甲烷

经存储的证明

\*\*\*

0000

0.0

0000000

EUROPEAN MARKETS (580) DRA GERLIGRAITA AUT, CZE, CHE, HUN, DOLL PORURUS, EWE TUBI

400 00

**企业企业** 

00 00000

**电位性电位性电** 

\*\*\*\*\*\*\*\*

00000

400

27.2 M

"VERY INTERESTED" in ATM

0000000

\*\*\*\*

\*\*\*

海岸有田安安田田安 田田

(LAU & RSA)

2.3 M

"VERY INTERESTED" in ATM

266M followers over the world

**87.5M** passionate fans in 30 countries

Source: Nielsen Sports SDNA 2018 | Scale 1-6. Very Interested = TOP1. Fan Potentia. Base: 1,000 rep