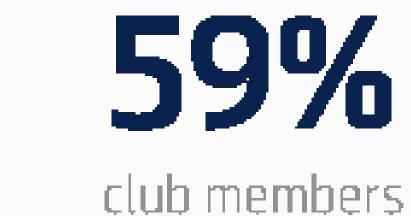

### Membership growth

with age under 40

29%

club members with age under 18

23% women