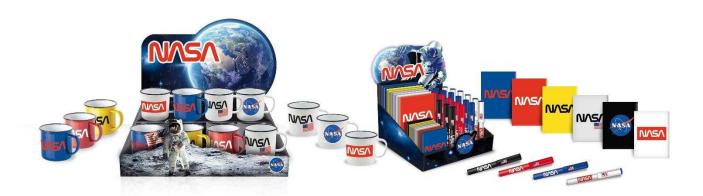

The Mission Patches, photos, films and video contained in the archive come from a variety of sources including NASA (the United States National Aeronautics and Space Administration) and the international space programs of Russia, Japan, China, India and the European Union

# Suggested labelling & packaging ideas;