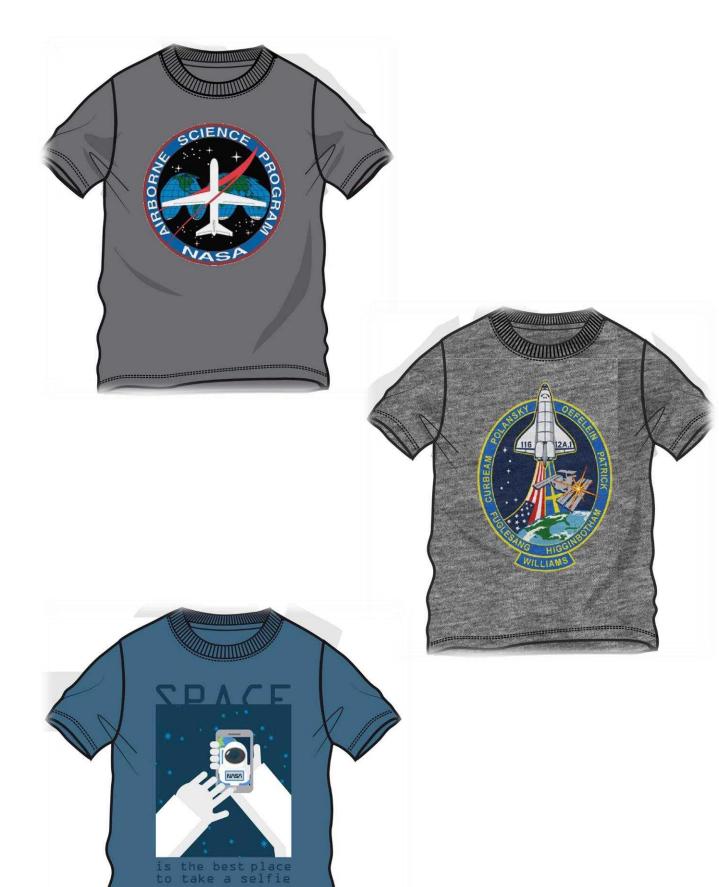

The Mission Patches, photos, films and video contained in the archive come from a variety of sources including NASA (the United States National Aeronautics and Space Administration) and the international space programs of Russia, Japan, China, India and the European Union