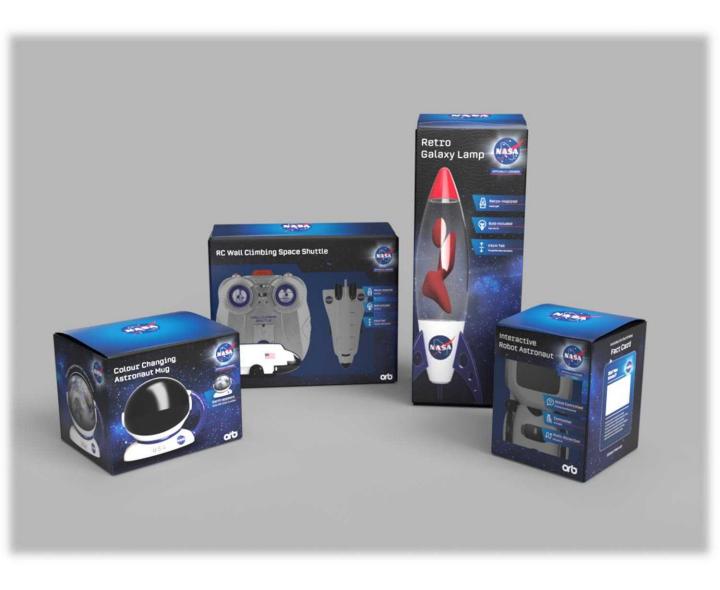

### thumbsup

Last minute shuttle adjustments?

Always be prepared with the NASA...

#### EMERGENCY TOOL DISC!

9 tools in 1 ensure your equipped for galactic travel!

Slim and portable, make space suit adjustments on the go

Stylish metallic finish, be the envy of your crewmen!

"Available at all good stores on earth!"

# Suggested labelling & packaging ideas;