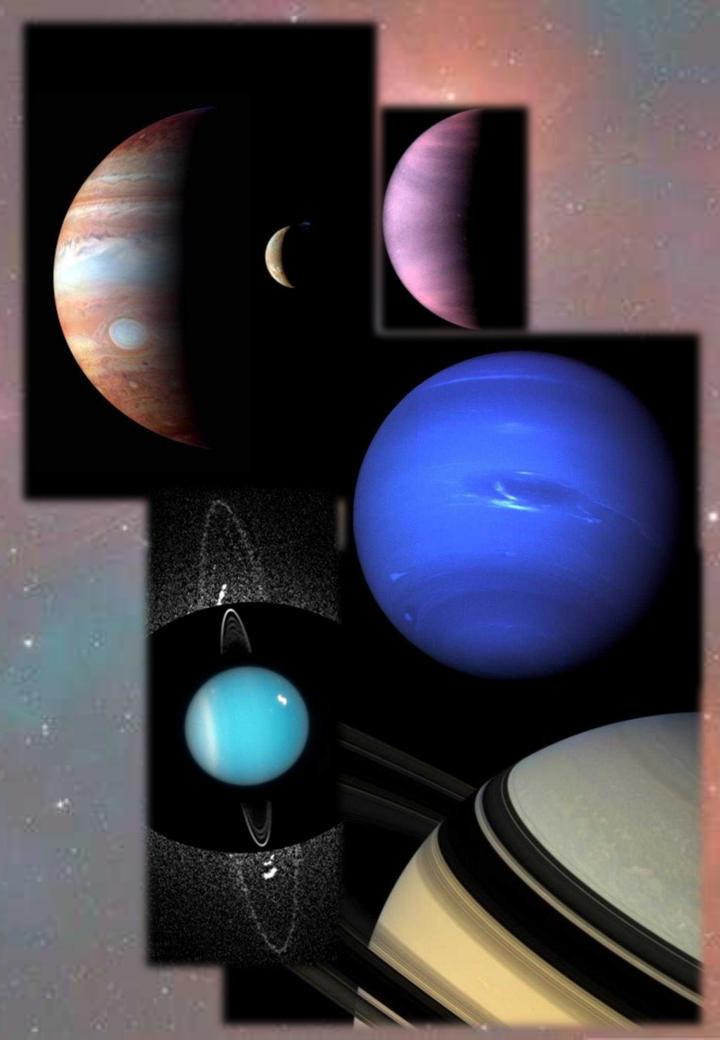

## Trends BRAND OVERVIEW VMC

International

erm starringta.com

CHINE FRANCE

Jy Designs And Creations, Inc.

International Space Archives (ISA) is a digital library containing the best of the incredible imagery created by our planet's exploration of the universe.

Over the past fifty years, manned and unmanned space programmes in the United States and other countries have amassed a huge amount of still and motion photography which is unique in its scope and splendour.

For the first time ever, the International Space Archives is bringing together the best of this still and video imagery into one comprehensive collection which is available for licensing worldwide through LMI Ltd.

The Mission Patches, photos, films and video contained in the archive come from a variety of sources including NASA (the United States National Aeronautics and Space Administration) and the international space programs of Russia, Japan, China, India and the European Union