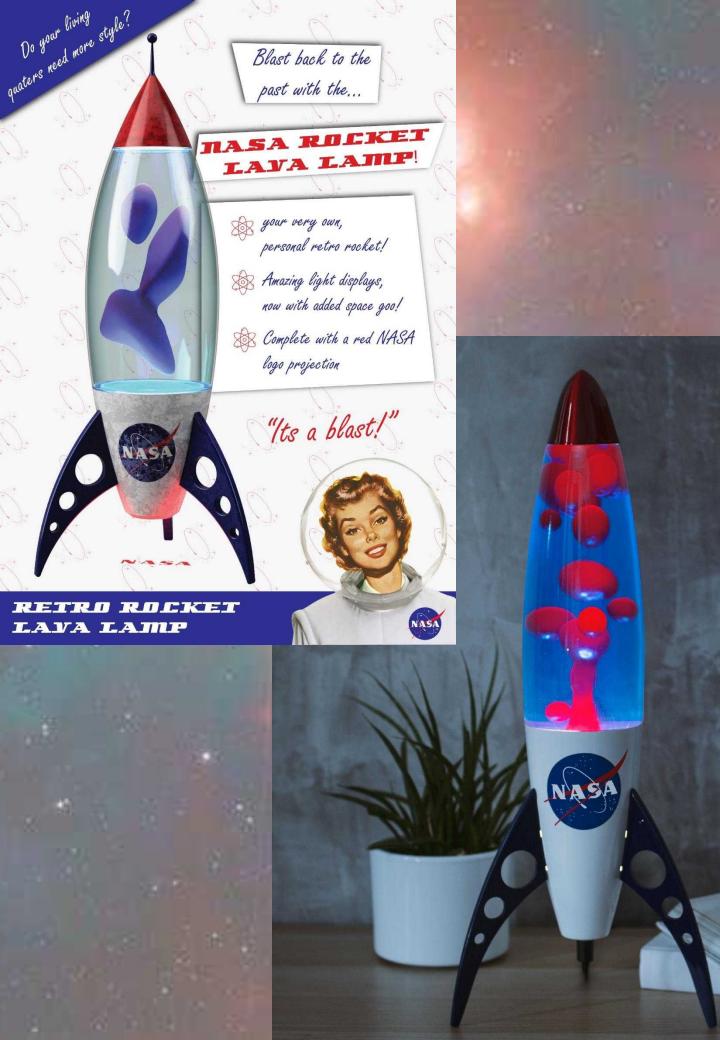

### thumbsup

Last minute shuttle adjustments?

Always be prepared with the NASA...

#### EMERGENCY TOOL DISC!

9 tools in 1 ensure your equipped for galactic travel!

Slim and portable, make space suit adjustments on the go

Stylish metallic finish, be the envy of your crewmen!

"Available at all good stores on earth!"