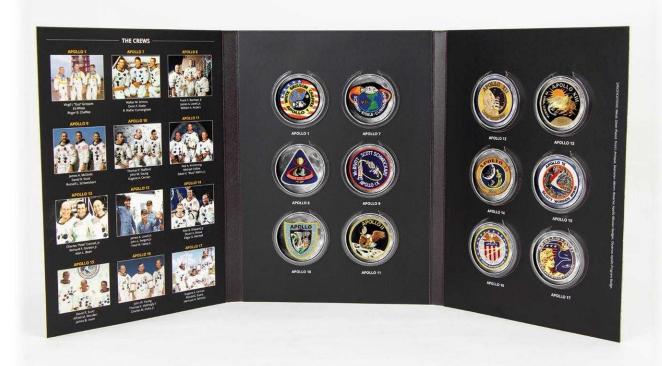

The Mission Patches, photos, films and video contained in the archive come from a variety of sources including NASA (the United States National Aeronautics and Space Administration) and the international space programs of Russia, Japan, China, India and the European Union