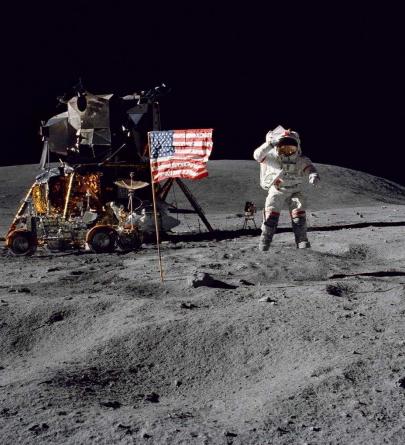

Over the past fifty years, manned and unmanned space programmes in the United States and other countries have amassed a huge amount of still and motion photography which is unique in its scope and splendour.

The Mission Patches, photos, films and video contained in the archive come from a variety of sources including NASA (the United States National Aeronautics and Space Administration) and the international space programs of Russia, Japan, China, India and the European Union