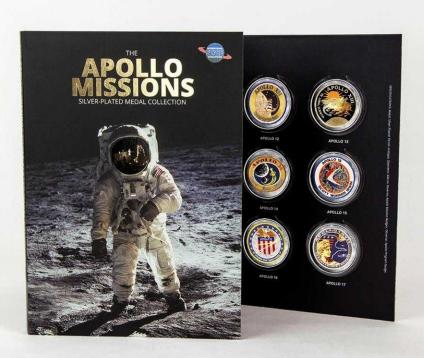

The Mission Patches, photos, films and video contained in the archive come from a variety of sources including NASA (the United States National Aeronautics and Space Administration) and the international space programs of Russia, Japan, China, India and the European Union