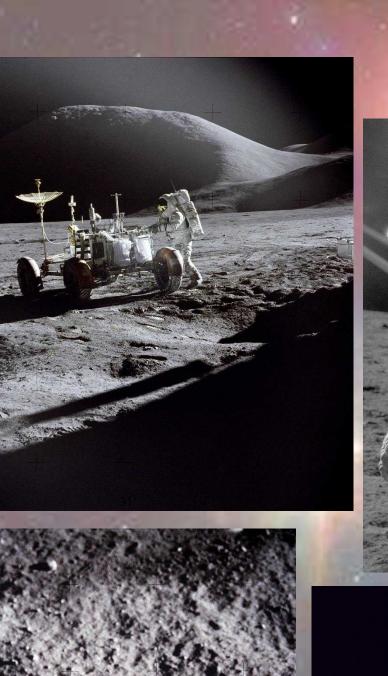

Over the past fifty years, manned and unmanned space programmes in the United States and other countries have amassed a huge amount of still and motion photography which is unique in its scope and splendour.

The Mission Patches, photos, films and video contained in the archive come from a variety of sources including NASA (the United States National Aeronautics and Space Administration) and the international space programs of Russia, Japan, China, India and the European Union