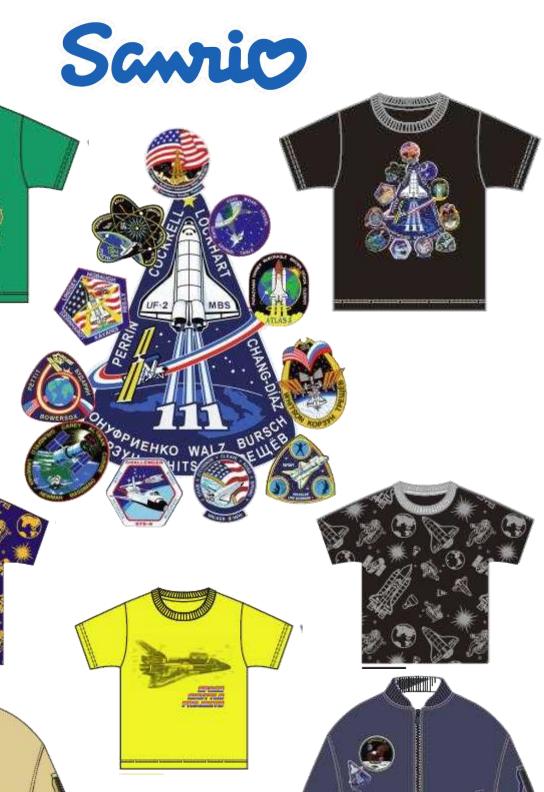

The Mission Patches, photos, films and video contained in the archive come from a variety of sources including NASA (the United States National Aeronautics and Space Administration) and the international space programs of Russia, Japan, China, India and the European Union