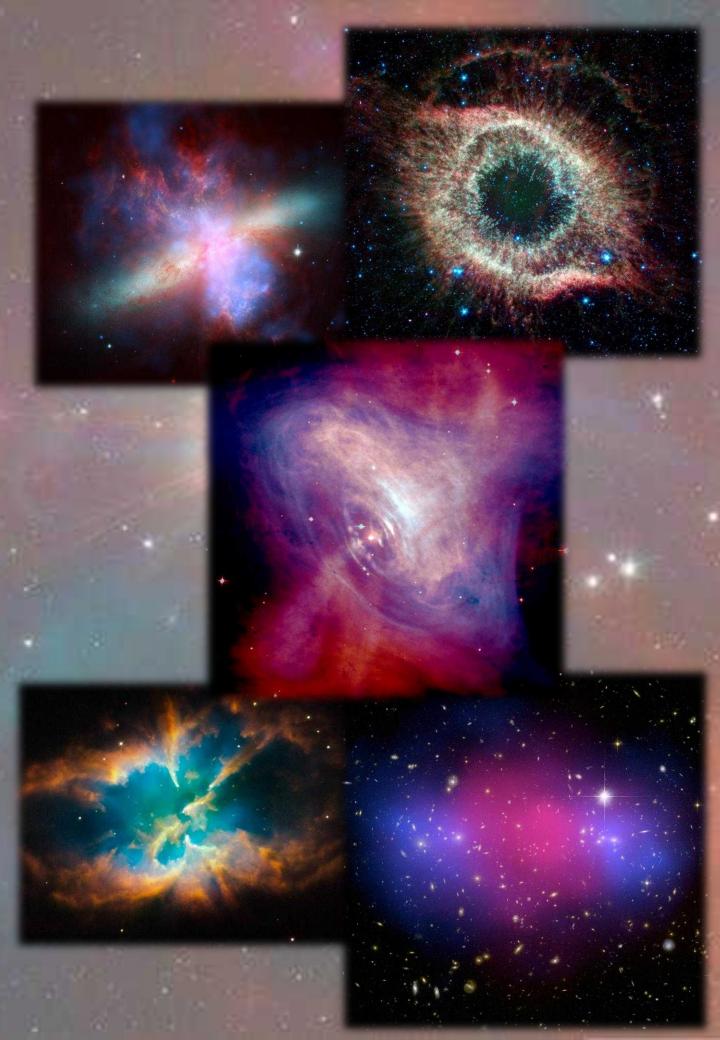

## Trends BRAND OVERVIEW VMC

International

erm starringta.com

CHINE FRANCE

Jy Designs And Creations, Inc.

International Space Archives (ISA) is a digital library containing the best of the incredible imagery created by our planet's exploration of the universe.

Over the past fifty years, manned and unmanned space programmes in the United States and other countries have amassed a huge amount of still and motion photography which is unique in its scope and splendour.

For the first time ever, the International Space Archives is bringing together the best of this still and video imagery into one comprehensive collection which is available for licensing worldwide through LMI Ltd.

The Mission Patches, photos, films and video contained in the archive come from a variety of sources including NASA (the United States National Aeronautics and Space Administration) and the international space programs of Russia, Japan, China, India and the European Union