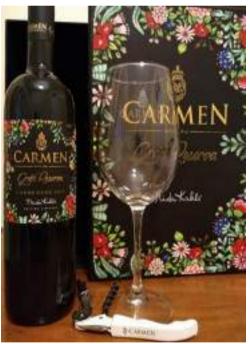

#### VIÑA CARMEN SELLA ALIANZA CON FRIDA KAHLO CORPORATION

La alianza con los encargados de proteger y difundir el legado de la extraordinaria artista plástica mexicana, incluye una edición limitada en Chile de Carmenère.

Según comunicado de prensa, Viña Carmer y <u>Finia Kahlo Carponyton</u> alcanzaron un acuerdo para elaborar un vino edición limitada, que se enmanza es la celebración del aniversario de la artista mexicana y referente femerária, quien en 2017 cumplió 110 años de historia.

De esta manera, Villa Cammen, en linea con su campaña global "Reinventa los Ctásicos", langará en los próximos meses —dependiendo del mercado— los visos Cammen Gran Resenva Cammenere Frida Kahlo y Carmen Gran Resenva Cabernet Sauvignon Frida Kahlo, En Chile, estará presente Carmen Gran Resenva Carmenere Frida Kablo.

"La allanza responde a la esencia de la marca Carmen: su fermidad y pasión. No huy mejor oportunidad que asociar a Carmen con un verdadero icono clásico, pero a la vez vigente como Frida Kahlo. Un referente histórico que gracias a su influencia ha logrado transformar lo tradicional en algo rusivo a lo largo del ficrigio, cisuadendo constamiemente lo establecido", señalo Jámes de la Borna, Generica de Marketing Corporativo de Santa Rica Estates, el que múne a las vidas Carmen, Santa Rica, Sur Andrio y Dorla Paxila.

Este vino, elaborado por la Enóloga Jele de Viña Carmen, <u>Emily Reutonier</u>, estará presente en diversos mercados como Sadamérica, Noncomérica, Aslo y Europa.

La relación entre Vita Carmen y la ceps Carmenere se remonts a 1994, cuando el ampelógrafo francés, Jean Michel Boursiquot, descubrió en los viñedos de Carmen que lo que se gensaba como Nerlot era en realiblad Carmenere, una antigua y casi dividada capa originaria de Burdeos, Francia. Tal como Fitita Kehlo, Viña Carmen busca desde 1850 manteneres vigente con un estillo único, moderno y universal el qual lograr cautivar nuevas generaciones a pesar del paso del Gempo.